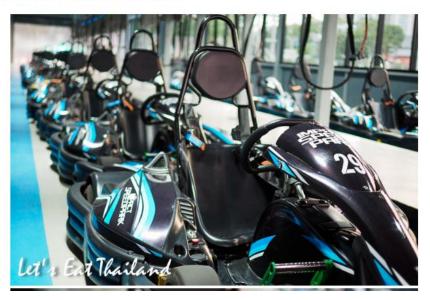

## Impact Speed Park ประลองความเร็ว ด้วยโกคาร์ทระบบไฟฟ้า แห่งแรกใน ประเทศไทย

Impact Speed Park (อิมเพ็ต ฮปิด พาร์ต) สนามโกคาร์ทแห่งล่าสุดของประเทศไทย ตั้งอยู่ที่ริมหะเอสาบ เมืองทองธานี โดยรถโกคาร์ทจุด เล่มที่ใช้รถโกคาร์ทระบบไฟฟ้า (จากห์จังผล) ที่เปนาไข้แห่งแรกในประเทศไทยอีกด้วย โดยรถที่ปามาใช้ จะเป็นรถโกคาร์ทระบบไฟฟ้ารุ่น BTY จากอย่าง SDI May ซี เด็จนายกรบความเร็วได้ 10 May 16

6. Finished : หลังจากดรบเวลาที่กำหนดแล้ว ก็มาดูตารางความเร็วกันครับ ว่าใครได้สำดับที่เท่าใหร่ ผมได้สำดับที่ 6 ครับ ทำได้แค่ 5 รอบเอง

```
***** สูรุป *****

@ขนาดขึ้นที่สนาม: 17,900 ตร.ม.

@ความยาวสนาม: 800 เมตร โดยจะเปลี่ยนรูปแบบโด้ง และสนามใหม่ทุกเดือน โดยความยาวเฉลี่ยจะเท่าๆกันทุกเดือนครับ