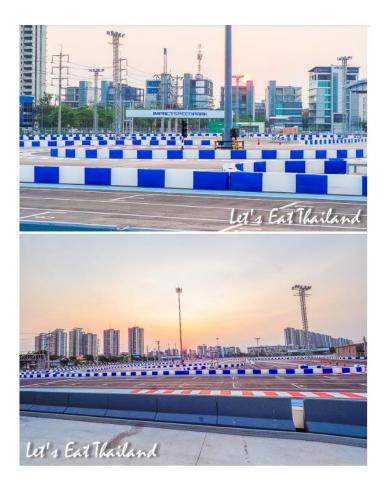

6. Finished : หลังจากดรบเวลาที่กำหนดแล้ว ก็มาดูตารางความเร็วกันครับ ว่าใครได้สำดับที่เท่าใหร่ ผมได้สำดับที่ 6 ครับ ทำได้แค่ 5 รอบเอง

```
***** สูรุป *****

@ขนาดขึ้นที่สนาม: 17,900 ตร.ม.

@ความยาวสนาม: 800 เมตร โดยจะเปลี่ยนรูปแบบโด้ง และสนามใหม่ทุกเดือน โดยความยาวเฉลี่ยจะเท่าๆกันทุกเดือนครับ