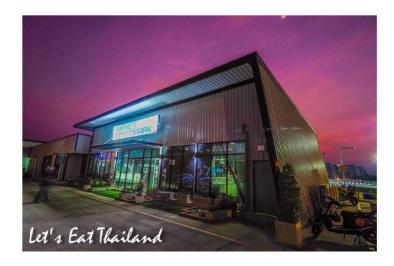

## Impact Speed Park ประลองความเร็ว ด้วยโกคาร์ทระบบไฟฟ้า แห่งแรกใน ประเทศไทย

Impact Speed Park (อิมเพ็ต ฮปิด พาร์ต) สนามโกคาร์ทแห่งล่าสุดของประเทศไทย ตั้งอยู่ที่ริมหะเอสาบ เมืองทองธานี โดยรถโกคาร์ทจุด เล่มที่ใช้รถโกคาร์ทระบบไฟฟ้า (จากห์จังผล) ที่เปนาไข้แห่งแรกในประเทศไทยอีกด้วย โดยรถที่ปามาใช้ จะเป็นรถโกคาร์ทระบบไฟฟ้ารุ่น BTY จากอย่าง SDI May ซี เด็จนายกรบความเร็วได้ 10 May 16