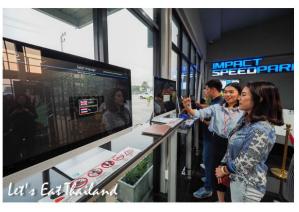

<u>1. ลงพรเบียน:</u> สำหรับผู้ใช้บริการครั้งแรก ต้องทำลงทะเบียนทำสมาชิกก่อนครับ โดยเสียด่าบริการ 100 บาทโดยบัตรสมาชิกบิอายุ 1 ปี (เก็บ ไว้ให้ดีนะครับ ถ้าหายต้องเสียดำสมาชิกใหม่ด้วย)

3. เข้าห้อง Brief: อีกหนึ่งขั้นตอนสำคัญก่อนลงไปประลองความเร็วครับ ห้องนี้จะบอกกฎ กติกา มารยาททุกอย่างในการขับโกตาร์ท รวมถึง สัญญาณไฟในสนาม ในกรณีเกิดอุบัติเหตุ หรือมีการเฉี่ยวชนใดๆ จะได้ระมัดระวังได้