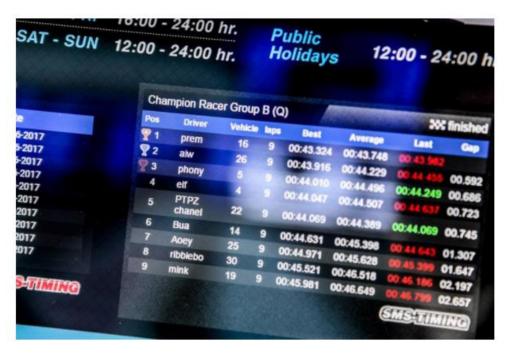

อิมเพ็ค สปิด พาร์ค พร้อมยกระดับการแข่งขันเจ้าแห่งความเร็วประจำเดือนไปอีกขั้นด้วยการแข่งขัน "IMPACT Speed Park Champion Racer" โดยแบ่งผู้เข้าแข่งขันออกเป็น 2 กลุ่ม กลุ่มแรกเป็นนักแข่งชายที่ทำความเร็วได้สูงสุด 10 คน และกลุ่มที่ 2 ประกอบด้วยนักแข่งหญิงที่ทำความเร็วได้สูงสุด 5 คน และนักแข่งรุ่นเล็ก 5 คน และสงวนการแข่งขันเฉพาะผู้ที่ได้รับเชิญเท่านั้น