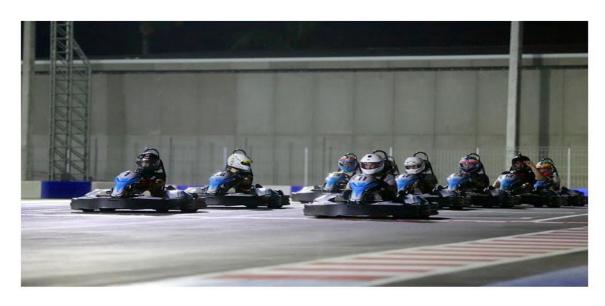

การเข้าไปใช้บริการ จะมีเจ้าหน้าที่มีอธิบายเรื่องกฎระเบียบการเล่น และความปลอดภัยต่างๆ เสร็จแล้วจะ เข้าไปด้านในสถานที่จอดรถ ตรงจุดนั้น จะมีหมวกกันน็อกไซส์ต่างๆ เรียงรายไว้ให้เหลือใส่ตามขนาดของแต่ละ บุคคล ก่อนสวมหมวกจะมีถุงครอบให้ใส่ก่อนชั้นหนึ่ง เพื่ออนามัยของผู้สวมใส่ การเข้าไปเล่นแต่ละครั้ง จะมีรอบ เวลาแจ้ง และ หมายเลขรถที่เราจะขับไว้เรียบร้อย พอเข้าไปนั่งประจำรถ จะมีเจ้าหน้าที่มาช่วยเช็คระบบรัดเข็มขัด นิรภัย และ ความปลอดภัยอื่นๆ ทุกครั้ง

"กินแก้มตุ๋ย ตะลุยเที่ยว" ไปลองมาแล้ว รู้สึกชอบมากๆ ตื่นเต้นเร้าใจดี สนุกกับการเร่งความเร็วเข้าโค้งต่างๆ แรกๆ ยังไม่กล้าเร่งแรงมากนัก พอขับไปสักพักจะเริ่มชิน และสามารถทำความเร็วได้มากขึ้น คิดว่า ต้องไปขับเล่น อีกอย่างแน่นอน