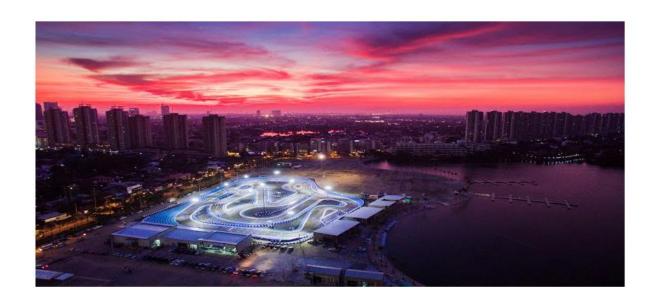

## อิมแพ็ค สปีด พาร์ค..สนามโกคาร์ท ริมทะเลสาบ

â TIKKY88 🗂 21:53:00 🗁 ห่อนที่ยว

อิมแพ็ค สปีด พาร์ค สนามโกคาร์หมาตรฐานสากลแห่งใหม่ ตั้งอยู่บริเวณ ริมทะเลสาบเมืองทองธานี ที่นี่ น่ารถ โกคาร์ทระบบไฟฟ้ารุ่น RTX จากค่าย SODI แบรนด์ผู้ผลิตโคคาร์ทชั้นนำะดับโลก มาเปิดตัวและให้บริการเป็น ครั้งแรกในประเทศไทย มีจำนวนถึง 30 คัน