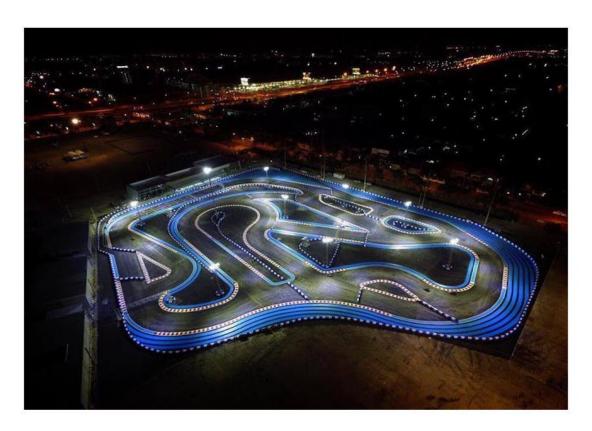

## อิมแพ็ค สปีด พาร์ค..สนามโกคาร์ท ริมทะเลสาบ

â TIKKY88 🗂 21:53:00 🗁 ห่อนที่ยว

อิมแพ็ค สปีด พาร์ค สนามโกคาร์หมาตรฐานสากลแห่งใหม่ ตั้งอยู่บริเวณ ริมทะเลสาบเมืองทองธานี ที่นี่ น่ารถ โกคาร์ทระบบไฟฟ้ารุ่น RTX จากค่าย SODI แบรนด์ผู้ผลิตโคคาร์ทชั้นนำะดับโลก มาเปิดตัวและให้บริการเป็น ครั้งแรกในประเทศไทย มีจำนวนถึง 30 คัน

ด้านความปลอดภัย ขอให้มั่นใจได้ว่าที่นี่ ได้มาตรฐานสูงสุด โดยสนามแข่งความยาวกว่า 800 เมตรมา พร้อมกับรันออฟ (runoff) และกำแพงกั้นสนามมาตรฐานแบบเดียวกับที่ใช้ในสนามแข่งรถฟอร์มูล่าวัน โดย TECPRO International เพื่อให้ทุกคนสนุกไปกับการขับขีโกคาร์หได้อย่างเต็มที่ภายใต้สภาพแวดล้อมที่ ปลอดภัยและควบคุมได้