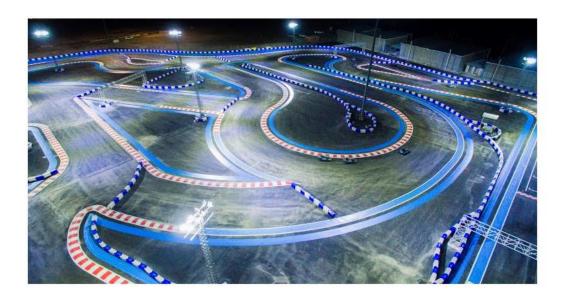

ด้านความปลอดภัย ขอให้มั่นใจได้ว่าที่นี่ ได้มาตรฐานสูงสุด โดยสนามแข่งความยาวกว่า 800 เมตรมา พร้อมกับรันออฟ (runoff) และกำแพงกั้นสนามมาตรฐานแบบเดียวกับที่ใช้ในสนามแข่งรถฟอร์มูล่าวัน โดย TECPRO International เพื่อให้ทุกคนสนุกไปกับการขับขีโกคาร์หได้อย่างเต็มที่ภายใต้สภาพแวดล้อมที่ ปลอดภัยและควบคุมได้