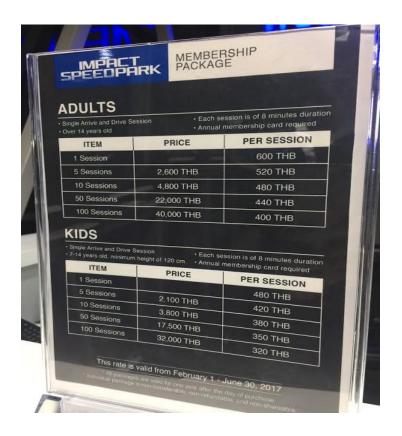

ผู้ที่มาใช้บริการครั้งแรก จำเป็นต้องลงทะเบียนที่เคาน์เตอร์ด้านหน้า ตรงนี้ จะมีเครื่องคอมพิวเตอร์ให้กรอก ข้อมูลด้วยตัวเอง โดยต้องพิมพ์ชื่อ-นามสกุล / เพศ / เลขบัตรประจำตัวประชาชน และถ่ายภาพ ได้เอง จากนั้น ก็ไปรับบัตรสมาชิกที่เคาน์เตอร์ถัดไป ค่าสมาชิกเพียง 100 บาท/ปี ส่วนค่าบริการ คิดเป็นรอบๆ ละ 8 นาที ผู้ใหญ่ราคา 600 บาท และ เด็กราคา 480 บาท (อายุต่ำกว่า 14 ปี)