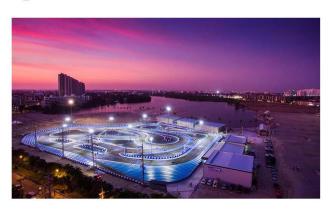

## อิมแพ็ค สปีด พาร์ค..สนามโกคาร์ท ริมทะเลสาบ

â TIKKY88 🗂 21:53:00 🗁 ห่อนที่ยว

อิมแพ็ค สปีด พาร์ค สนามโกคาร์หมาตรฐานสากลแห่งใหม่ ตั้งอยู่บริเวณ ริมทะเลสาบเมืองทองธานี ที่นี่ น่ารถ โกคาร์ทระบบไฟฟ้ารุ่น RTX จากค่าย SODI แบรนด์ผู้ผลิตโคคาร์ทชั้นนำะดับโลก มาเปิดตัวและให้บริการเป็น ครั้งแรกในประเทศไทย มีจำนวนถึง 30 คัน

ด้านความปลอดภัย ขอให้มั่นใจได้ว่าที่นี่ ได้มาตรฐานสูงสุด โดยสนามแข่งความยาวกว่า 800 เมตรมา พร้อมกับรันออฟ (runoff) และกำแพงกั้นสนามมาตรฐานแบบเดียวกับที่ใช้ในสนามแข่งรถฟอร์มูล่าวัน โดย TECPRO International เพื่อให้ทุกคนสนุกไปกับการขับขีโกคาร์หได้อย่างเต็มที่ภายใต้สภาพแวดล้อมที่ ปลอดภัยและควบคุมได้