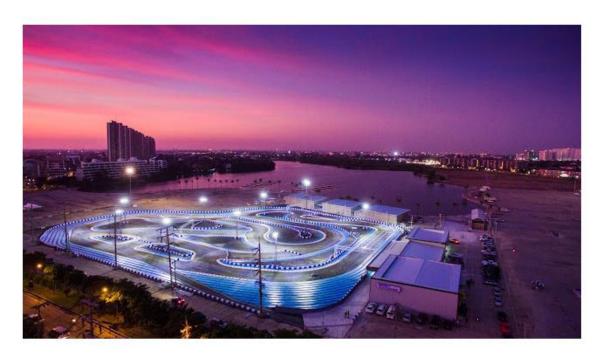

## อิมแพ็ค สปีด พาร์ค..สนามโกคาร์ท ริมทะเลสาบ

â TIKKY88 🗂 21:53:00 🗁 ห่อนที่ยว

อิมแพ็ค สปีด พาร์ค สนามโกคาร์หมาตรฐานสากลแห่งใหม่ ตั้งอยู่บริเวณ ริมทะเลสาบเมืองทองธานี ที่นี่ น่ารถ โกคาร์ทระบบไฟฟ้ารุ่น RTX จากค่าย SODI แบรนด์ผู้ผลิตโคคาร์ทชั้นนำะดับโลก มาเปิดตัวและให้บริการเป็น ครั้งแรกในประเทศไทย มีจำนวนถึง 30 คัน

ด้านความปลอดภัย ขอให้มั่นใจได้ว่าที่นี่ ได้มาตรฐานสูงสุด โดยสนามแข่งความยาวกว่า 800 เมตรมา พร้อมกับรันออฟ (runoff) และกำแพงกั้นสนามมาตรฐานแบบเดียวกับที่ใช้ในสนามแข่งรถฟอร์มูล่าวัน โดย TECPRO International เพื่อให้ทุกคนสนุกไปกับการขับขีโกคาร์หได้อย่างเต็มที่ภายใต้สภาพแวดล้อมที่ ปลอดภัยและควบคุมได้