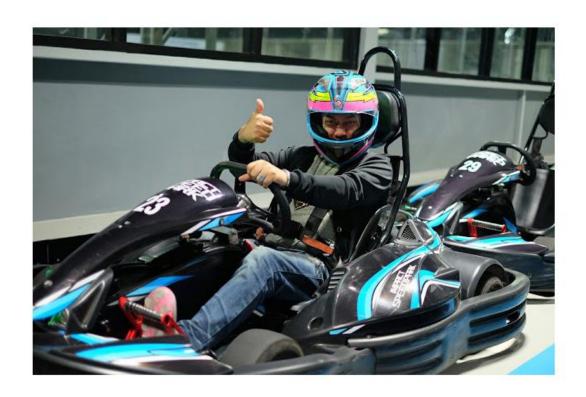

การเข้าไปใช้บริการ จะมีเจ้าหน้าที่มีอธิบายเรื่องกฎระเบียบการเล่น และความปลอดภัยต่างๆ เสร็จแล้วจะ เข้าไปด้านในสถานที่จอดรถ ตรงจุดนั้น จะมีหมวกกันน็อกไซส์ต่างๆ เรียงรายไว้ให้เหลือใส่ตามขนาดของแต่ละ บุคคล ก่อนสวมหมวกจะมีถุงครอบให้ใส่ก่อนชั้นหนึ่ง เพื่ออนามัยของผู้สวมใส่ การเข้าไปเล่นแต่ละครั้ง จะมีรอบ เวลาแจ้ง และ หมายเลขรถที่เราจะขับไว้เรียบร้อย พอเข้าไปนั่งประจำรถ จะมีเจ้าหน้าที่มาช่วยเช็คระบบรัดเข็มขัด นิรภัย และ ความปลอดภัยอื่นๆ ทุกครั้ง

"กินแก้มตุ๋ย ตะลุยเที่ยว" ไปลองมาแล้ว รู้สึกชอบมากๆ ตื่นเต้นเร้าใจดี สนุกกับการเร่งความเร็วเข้าโค้งต่างๆ แรกๆ ยังไม่กล้าเร่งแรงมากนัก พอขับไปสักพักจะเริ่มชิน และสามารถทำความเร็วได้มากขึ้น คิดว่า ต้องไปขับเล่น อีกอย่างแน่นอน