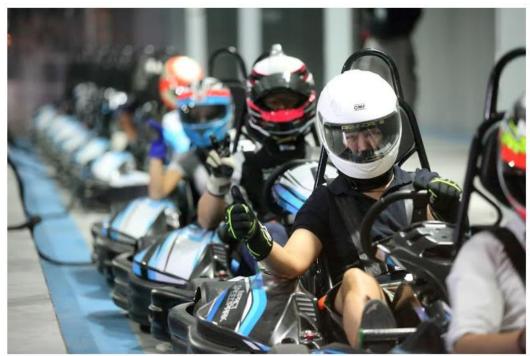

การเข้าไปใช้บริการ จะมีเจ้าหน้าที่มีอธิบายเรื่องกฎระเบียบการเล่น และความปลอดภัยต่างๆ เสร็จแล้วจะ เข้าไปด้านในสถานที่จอดรถ ตรงจุดนั้น จะมีหมวกกันน็อกไซส์ต่างๆ เรียงรายไว้ให้เหลือใส่ตามขนาดของแต่ละ บุคคล ก่อนสวมหมวกจะมีถุงครอบให้ใส่ก่อนชั้นหนึ่ง เพื่ออนามัยของผู้สวมใส่ การเข้าไปเล่นแต่ละครั้ง จะมีรอบ เวลาแจ้ง และ หมายเลขรถที่เราจะขับไว้เรียบร้อย พอเข้าไปนั่งประจำรถ จะมีเจ้าหน้าที่มาช่วยเช็คระบบรัดเข็มขัด นิรภัย และ ความปลอดภัยอื่นๆ ทุกครั้ง

"กินแก้มตุ๋ย ตะลุยเที่ยว" ไปลองมาแล้ว รู้สึกชอบมากๆ ตื่นเต้นเร้าใจดี สนุกกับการเร่งความเร็วเข้าโค้งต่างๆ แรกๆ ยังไม่กล้าเร่งแรงมากนัก พอขับไปสักพักจะเริ่มชิน และสามารถทำความเร็วได้มากขึ้น คิดว่า ต้องไปขับเล่น อีกอย่างแน่นอน