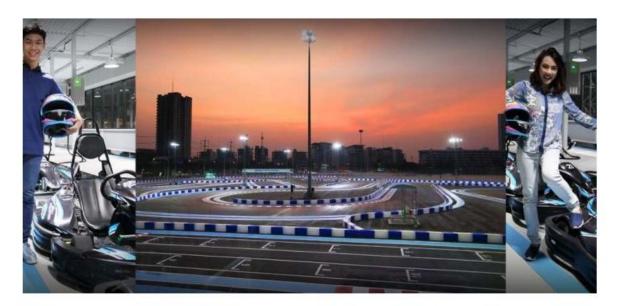

## มาซึ่งรถกันอย่างปลอดภัย ดูดี มีระดับ เป็นมิตรต่อโลก สนุกสนานไปกับความเร็วเหนือ ระดับ สนามแข่งรถระบบไฟฟ้าแห่งแรกในแดนสยาม ณ Impact Speed Park กันเถอะ

สวัสดีค่ะ ท่านผู้อ่านที่น่ารักทุกท่าน วันนี้ดิฉันจะพาทุกท่านไปพบกับสนามแข่งรถ ซึ่งใช้อุปกรณ์ มาตรฐานเดียวกับสนามแข่งรถระดับโลก "Formula 1" เลยทีเดียว ซึ่งดิฉันขับได้ทุกท่านก็ขับได้เช่นกันค่ะ

Impact Speed Park เป็นสนามขับโกคาร์ท ริมทะเลสาบเมืองทองธานี ที่เพิ่งเปิดให้บริการเมื่อปลายปี 2559 ด้วยความทันสมัยของระบบไฟฟ้ารุ่นใหม่ นั่นคือมีการใช้รถโกคาร์ทระบบไฟฟ้ารุ่น RTX จากค่าย SODI จำนวน 30 คัน สนามแข่งแห่งนี้มีความยาวถึง 800 เมตร !!! เกือบๆกิโลฯ เลยทีเดียวล่ะ ค่ะ

พร้อมระบบความปลอดภัยจากเทคโนโลยีต่างๆ ที่เป็นเทคโนโลยีขั้นน้ำระดับโลก และผู้ดูแลสนามที่มากด้วยประสบการณ์ ผ่านการเทรนมาอย่างดี Runoff และขนิดของกำแพงกั้นที่ใช้ในสนามนี้นั้น ก็เป็นชนิดแบบเดียวกับที่ใช้ในสนามแข่งรถระดับโลกอย่าง Formula 1 เลยทีเดียวค่ะ !!! เพื่อให้ผู้ ขับขี่ได้รับความสนุก พร้อมกับความปลอดภัยเทคโนโลยีขั้นเลิศ จากประเทศฝรั่งเศส