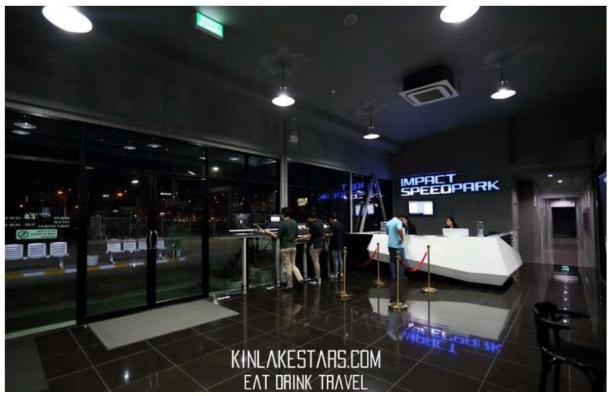

หลังจากที่เราลงทะเบียนสมัครสมาชิก (100 บาท) บัตรสมาชิกนี้มีอายุ 1ปี โดยขั้นตอนการลงทะเบียนนั้นใช้เวลาไม่นาน จากนั้น ไปที่เคาเตอร์แจ้งชื่อ เพื่อรับบัตรสมาชิกพร้อมชำระหิน และระบุรอบการเล่น ( 1 รอบใช้เวลา 8 นาที ราคา 600 บาท) รอจนถึงรอบการแข่งขันของเรา

ซึ่งก่อนหน้านั้น เราก็สามารถนั่งเล่นสั่งเครื่องดื่มรอไปก่อน หรือ ขึ้นไปขั้น 2 ของอาคารเพื่อถ่ายรูป สนามได้ รอจนเจ้าหน้าที่เรียกเข้าไปทำความเข้าใจ เกี่ยวกับระบบความปลอดภัยของสนามและเตรียมตัวลงสนามกันได้เลยค่ะ