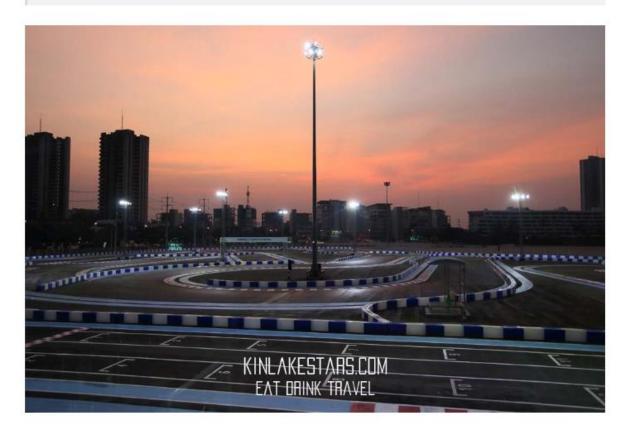

Impact Speed Park เป็นสนามขับโกคาร์ท ริมทะเลสาบเมืองทองธานี ที่เพิ่งเปิดให้บริการเมื่อปลายปี 2559 ด้วยความทันสมัยของระบบไฟฟ้ารุ่นใหม่ นั่นคือมีการใช้รถโกคาร์ทระบบไฟฟ้ารุ่น RTX จากค่าย SODI จำนวน 30 คัน สนามแข่งแห่งนี้มีความยาวถึง 800 เมตร !!! เกือบๆกิโลฯ เลยทีเดียวล่ะ ค่ะ

พร้อมระบบความปลอดภัยจากเทคโนโลยีต่างๆ ที่เป็นเทคโนโลยีขั้นน้ำระดับโลก และผู้ดูแลสนามที่มากด้วยประสบการณ์ ผ่านการเทรนมาอย่างดี Runoff และขนิดของกำแพงกั้นที่ใช้ในสนามนี้นั้น ก็เป็นชนิดแบบเดียวกับที่ใช้ในสนามแข่งรถระดับโลกอย่าง Formula 1 เลยทีเดียวค่ะ !!! เพื่อให้ผู้ ขับขี่ได้รับความสนุก พร้อมกับความปลอดภัยเทคโนโลยีขั้นเลิศ จากประเทศฝรั่งเศส