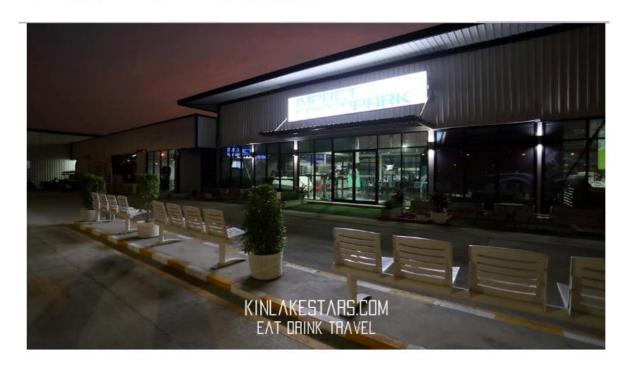

Impact Speed Park เป็นสนามขับโกคาร์ท ริมทะเลสาบเมืองทองธานี ที่เพิ่งเปิดให้บริการเมื่อปลายปี 2559 ด้วยความทันสมัยของระบบไฟฟ้ารุ่นใหม่ นั่นคือมีการใช้รถโกคาร์ทระบบไฟฟ้ารุ่น RTX จากค่าย SODI จำนวน 30 คัน สนามแข่งแห่งนี้มีความยาวถึง 800 เมตร !!! เกือบๆกิโลฯ เลยทีเดียวล่ะ ค่ะ