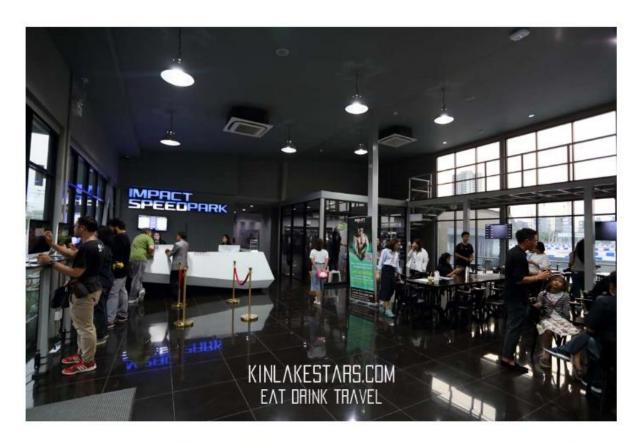

หลังจากที่เราลงทะเบียนสมัครสมาชิก (100 บาท) บัตรสมาชิกนี้มีอายุ 1ปี โดยขั้นตอนการลงทะเบียนนั้นใช้เวลาไม่นาน จากนั้น ไปที่เคาเตอร์แจ้งชื่อ เพื่อรับบัตรสมาชิกพร้อมชำระหิน และระบุรอบการเล่น ( 1 รอบใช้เวลา 8 นาที ราคา 600 บาท) รอจนถึงรอบการแข่งขันของเรา

ซึ่งก่อนหน้านั้น เราก็สามารถนั่งเล่นสั่งเครื่องดื่มรอไปก่อน หรือ ขึ้นไปขั้น 2 ของอาคารเพื่อถ่ายรูป สนามได้ รอจนเจ้าหน้าที่เรียกเข้าไปทำความเข้าใจ เกี่ยวกับระบบความปลอดภัยของสนามและเตรียมตัวลงสนามกันได้เลยค่ะ