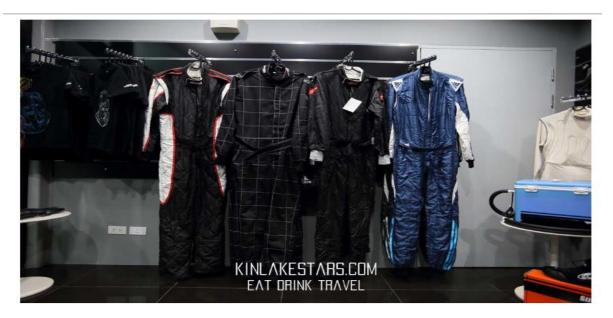

พอบรีฟเสร็จแล้วเราจะไปฝากของไว้ที่ล้อคเกอร์ มีกุญแจ้ไว้ให้คล้องข้อมือค่ะ ใส่ชุดเครื่องแบบที่ทางสนามได้จัดเตรียมให้ ใส่หมวกใส่ชุดให้เรียบร้อย พร้อมลงสนาม

พอบรีฟเสร็จแล้วเราจะไปฝากของไว้ที่ล้อคเกอร์ มีกุญแจ้ไว้ให้คล้องข้อมือค่ะ ใส่ชุดเครื่องแบบที่หางสนามได้จัดเตรียมให้ ใส่หมวกใส่ชุดให้เรียบร้อย พร้อมลงสนาม