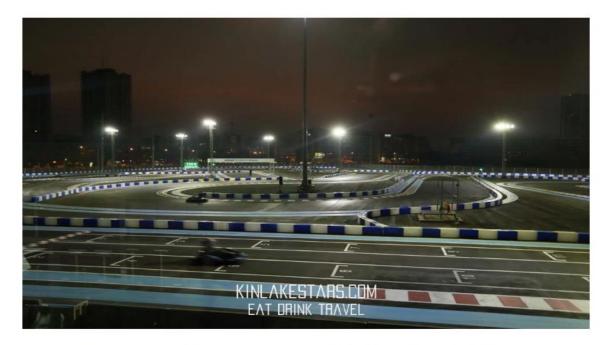

Impact Speed Park เป็นสนามขับโกคาร์ท ริมทะเลสาบเมืองทองธานี ที่เพิ่งเปิดให้บริการเมื่อปลายปี 2559 ด้วยความทันสมัยของระบบไฟฟ้ารุ่นใหม่ นั่นคือมีการใช้รถโกคาร์ทระบบไฟฟ้ารุ่น RTX จากค่าย SODI จำนวน 30 คัน สนามแข่งแห่งนี้มีความยาวถึง 800 เมตร !!! เกือบๆกิโลฯ เลยทีเดียวล่ะ ค่ะ

พร้อมระบบความปลอดภัยจากเทคโนโลยีต่างๆ ที่เป็นเทคโนโลยีขั้นน้ำระดับโลก และผู้ดูแลสนามที่มากด้วยประสบการณ์ ผ่านการเทรนมาอย่างดี Runoff และขนิดของกำแพงกั้นที่ใช้ในสนามนี้นั้น ก็เป็นชนิดแบบเดียวกับที่ใช้ในสนามแข่งรถระดับโลกอย่าง Formula 1 เลยทีเดียวค่ะ !!! เพื่อให้ผู้ ขับขี่ได้รับความสนุก พร้อมกับความปลอดภัยเทคโนโลยีขั้นเลิศ จากประเทศฝรั่งเศส