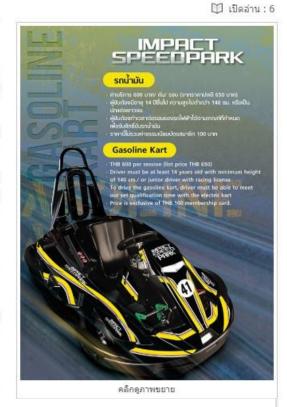

## ลูกด้ารักดวามเร็ว พร้อมให้บริการแล้ววันนี้

Like 0 G+ 💆 พวิต อิมแพ็ค สปีด พาร์ค เปิดตัวรถโกคาร์ทน้ำมัน เด็งเจาะกลุ่มลูกค้ารักความเร็ว พร้อมให้บริการ แล้ววันนี้

🕜 อัพเตทเมื่อ : 24 ตุลาคม 2561 15:16:45

คณปียธิดา ธระชน ผู้อำนวยการฝ่ายลีเชอะแอนด์เอน เตอร์เทนเม้นท์ บริษัท อิมแพ็ค เอ็กชีบิชั่น แมเนจเม้นท์ จำกัด เปิดเผยว่า อิมแพ็ค สปิด พาร์ค ได้เปิดตัวรถโก คาร์ทร่น Sodi RT8 รถโกคาร์ทระบบน้ำมันที่คล่องตัวและ สมรรถนะสงจากบริษัท Sodikart ผัผลิตรถโกคาร์ทชั้นนำ ระดับโลก โดยพร้อมให้บริการทั้งหมด 12 คัน เพื่อสร้าง มิติใหม่และความตื่นเต้นเร้าใจในการขับโกคาร์ทมากยิ่ง ขึ้น รถโกคาร์ทร่น Sodi RT8 เป็นรถโกคาร์ทร่นแรกของ โลกที่มีโครงสร้างตัวถังรถทั้งหมดเป็นแบบชิ้นเดียว ซึ่ง จะสร้างประสบการณ์ใหม่ในการขับโกดาร์ทและความดื่น เต้นเร้าใจเหมือนกับขับรถแข่ง พร้อมด้วยระบบความ ปลอดภัยสูงสุด นับเป็นการเปิดตัวรถโกคาร์ทรุ่น Sodi RT8 ครั้งแรกในภูมิภาคเอเชียตะวันออกเฉียงใต้ นอกจาก นี้ตัวรถยังมีเทคโนโลยี "Proslide" ที่ป้องกันการลื่นใถล รอบทิศทาง และช่วยรองรับแรงกระแทกเช่นเดียวกับรถ โกคาร์ทระบบไฟฟ้า นอกจากนี้รถโกคาร์ทร่น Sodi RT8 ยังมาพร้อมกับพื้นรถแบบเต็มคันและตัวถังรถแบบชิ้น เดียวที่ช่วยห่อหุ้มเครื่องยนต์ขึ้นส่วนรถทั้งหมดเป็นระบบ กลใก เสียงเครื่องยนต์เบา และไม่มีกลิน พร้อมด้วยโครง

เหล็ก Roll Hoop ช่วยป้องกันศีรษะในกรณีที่รถพลิกคว่า และเข็มขัดนิรภัย 4 จุดเพื่อความปลอดภัยสูงสุด ในส่วนของแป้นคัน เร่ง พวงมาลัย และเบาะ สามารถปรับแต่งให้เหมาะสมกับสรีระของผู้ขับขี่ได้ เพื่อให้ได้ตำแหน่งการขับขี่ที่สมบรณ์ รถโกคาร์ ทร่น Sodi RT8 ใช้เครื่องยนต์ 4 จังหวะ 390 ซีซี 12 แรงม้า จากค่ายฮอนด้าที่มีคณสมบัติด้านความเร็วและแรง แต่ด้วยการ ออกแบบทำให้การขับรถรุ่นนี้มีความปลอดภัยสูง

สำหรับลูกค้าที่สนใจจะใช้บริการ ผู้ขับต้องทำเวลาต่อรอบของรถไฟฟ้าได้ตามเกณฑ์ที่กำหนด เพื่อรับสิทธิ์ขับรถน้ำมัน ซึ่ง เวลาต่อรอบของรถใฟฟ้าแต่ละเดือนจะใม่เท่ากัน ขึ้นอยู่กับความยาวสนามในเดือนนั้นๆ และผู้ขับต้องมีอายุ 14 ปีขึ้นใป ความ สูงใม่ต่ำกว่า 140 เซนติเมตร หรือเป็นนักแข่งเยาวชน อัตราค่าบริการ 600 บาท/ คัน/ รอบ (จากราคาปกติ 650 บาท) โดย ราคานี้ไม่รวมค่าธรรมเนียมบัตรสมาชิก 100 บาท