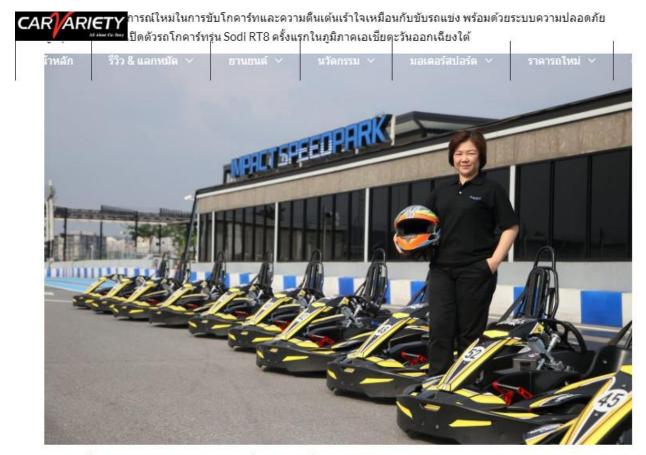

## IMPACT Speed Park รถโกคาร์ทระบบน้ำมัน รุ่น Sodi RT8 พร้อมให้บริการทั้งหมด 12 คัน

คุณปียธิดา ธุระชน ผู้อำนวยการฝ่ายลีเชอะแอนด์เอนเตอร์เทนเม้นท์ บริษัท อิมแพ็ค เอ็กซิบิชั่น แมเนจเม้นท์ จำกัด เปิดเผยว่า อิมแพ็ค สปิด พาร์ค ได้เปิดด้วรถโกคาร์ทรุ่น Sodi RT8 รถโกคาร์ทระบบน้ำมันที่คล่องด้วและสมรรถนะสูงจากบริษัท Sodikart ผู้ผลิตรถโกคาร์ทชั้นนำระดับโลก โดยพร้อมให้บริการทั้งหมด 12 คัน เพื่อสร้างมิติใหม่และความดื่นเด้นเร้าใจในการ ขับโกคาร์ทมากยิ่งขึ้น รถโกคาร์ทรุ่น Sodi RT8 เป็นรถโกคาร์ทรุ่นแรกของโลกที่มีโครงสร้างตัวถังรถทั้งหมดเป็นแบบชั้นเดียว ซึ่งจะสร้างประสบการณ์ใหม่ในการขับโกคาร์ทและความตื่นเด้นเร้าใจเหมือนกับขับรถแข่ง พร้อมด้วยระบบความปลอดภัย สูงสุด นับเป็นการเปิดด้วรถโกคาร์ทรุ่น Sodi RT8 ครั้งแรกในภูมิภาคเอเชียตะวันออกเฉียงใต้

IMPACT Speed Park is pleased to introduce its new fleet of fast, agile and highly dynamic stateof-the-art Sodi RT8 gasoline karts, which are set to add an exciting new dimension to leisure karting.

นอกจากนี้ตัวรถยังมีเทคโนโลยี "Proslide" ที่ป้องกันการลื่นไถลรอบทิศทาง และช่วยรองรับแรงกระแทกเช่นเดียวกับรถโกคาร์ ทระบบไฟฟ้า ซึ่งรถโกคาร์ทรุ่น Sodi RT8 ยังมาพร้อมกับพื้นรถแบบเต็มคันและตัวถังรถแบบขึ้นเดียวที่ช่วยห่อหุ้มเครื่องยนต์ชิ้น ส่วนรถทั้งหมดเป็นระบบกลไก เสียงเครื่องยนต์เบา และไม่มีกลิ่น พร้อมด้วยโครงเหล็ก Roll Hoop ช่วยป้องกันศีรษะในกรณีที รถพลิกคว่่า และเข็มขัดนิรภัย 4 จุดเพื่อความปลอดภัยสูงสุด ในส่วนของแป้นคันเร่ง พวงมาลัย และเบาะ สามารถปรับแต่งให้ เหมาะสมกับสรีระของผู้ขับขี่ได้ เพื่อให้ได้ตำแหน่งการขับขี่ที่สมบูรณ์ รถโกคาร์ทรุ่น Sodi RT8 ใช้เครื่องยนต์ 4 จังหวะ 390 ซีซี 12 แรงม้า จากค่ายฮอนด้าที่มีคุณสมบัติด้านความเร็วและแรง แต่ด้วยการออกแบบท่าให้การขับรถรุ่นนี้มีความปลอดภัยสูง