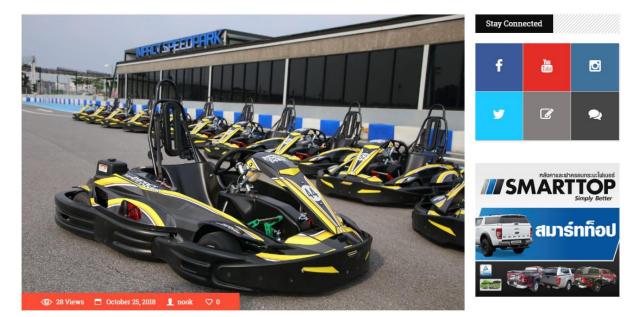

## IMPACT Speed Park รถโกคาร์ทระบบน้ำมัน รุ่น Sodi RT8 พร้อมให้บริการทั้งหมด 12 คัน

คุณปียธิดา ธุระชน ผู้อำนวยการฝ่ายลีเชอะแอนด์เอนเตอร์เทนเม้นท์ บริษัท อิมแพ็ค เอ็กซิบิชั่น แมเนจเม้นท์ จำกัด เปิดเผยว่า อิมแพ็ค สปิด พาร์ค ได้เปิดด้วรถโกคาร์ทรุ่น Sodi RT8 รถโกคาร์ทระบบน้ำมันที่คล่องด้วและสมรรถนะสูงจากบริษัท Sodikart ผู้ผลิตรถโกคาร์ทชั้นนำระดับโลก โดยพร้อมให้บริการทั้งหมด 12 คัน เพื่อสร้างมิติใหม่และความดื่นเด้นเร้าใจในการ ขับโกคาร์ทมากยิ่งขึ้น รถโกคาร์ทรุ่น Sodi RT8 เป็นรถโกคาร์ทรุ่นแรกของโลกที่มีโครงสร้างตัวถังรถทั้งหมดเป็นแบบชั้นเดียว ซึ่งจะสร้างประสบการณ์ใหม่ในการขับโกคาร์ทและความตื่นเด้นเร้าใจเหมือนกับขับรถแข่ง พร้อมด้วยระบบความปลอดภัย สูงสุด นับเป็นการเปิดด้วรถโกคาร์ทรุ่น Sodi RT8 ครั้งแรกในภูมิภาคเอเชียตะวันออกเฉียงใต้

IMPACT Speed Park is pleased to introduce its new fleet of fast, agile and highly dynamic stateof-the-art Sodi RT8 gasoline karts, which are set to add an exciting new dimension to leisure karting.

นอกจากนี้ตัวรถยังมีเทคโนโลยี "Proslide" ที่ป้องกันการลื่นไถลรอบทิศทาง และช่วยรองรับแรงกระแทกเช่นเดียวกับรถโกคาร์ ทระบบไฟฟ้า ซึ่งรถโกคาร์ทรุ่น Sodi RT8 ยังมาพร้อมกับพื้นรถแบบเต็มคันและตัวถังรถแบบขึ้นเดียวที่ช่วยห่อหุ้มเครื่องยนต์ชิ้น ส่วนรถทั้งหมดเป็นระบบกลไก เสียงเครื่องยนต์เบา และไม่มีกลิ่น พร้อมด้วยโครงเหล็ก Roll Hoop ช่วยป้องกันศีรษะในกรณีที รถพลิกคว่่า และเข็มขัดนิรภัย 4 จุดเพื่อความปลอดภัยสูงสุด ในส่วนของแป้นคันเร่ง พวงมาลัย และเบาะ สามารถปรับแต่งให้ เหมาะสมกับสรีระของผู้ขับขี่ได้ เพื่อให้ได้ตำแหน่งการขับขี่ที่สมบูรณ์ รถโกคาร์ทรุ่น Sodi RT8 ใช้เครื่องยนต์ 4 จังหวะ 390 ซีซี 12 แรงม้า จากค่ายฮอนด้าที่มีคุณสมบัติด้านความเร็วและแรง แต่ด้วยการออกแบบท่าให้การขับรถรุ่นนี้มีความปลอดภัยสูง